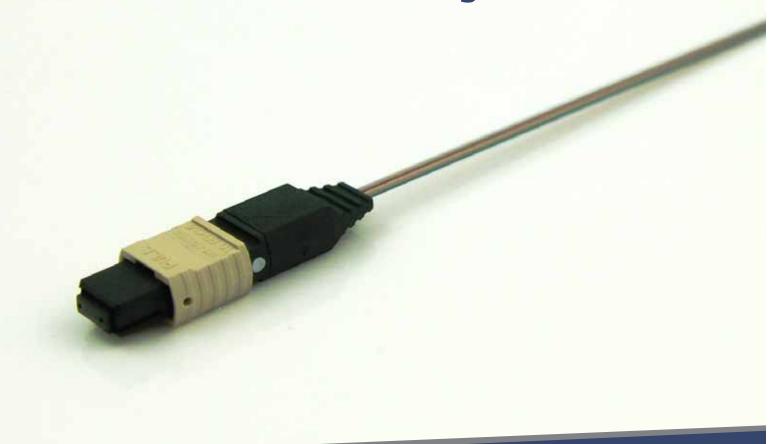

## The Megladon Difference

Megladon's **MPO Ribbon Pigtails** enable rapid deployment of a high-density backbone / horizontal cabling by significantly reducing installation time, cable / connector footprint and cost. This product enables you to splice into networks with ribbon splicers 12x faster than traditional connectors. MPO also offers up to 12x the density of standard connectors and reduces the amount of front patch panel adapter space compared to traditional discrete connectors as well. These MPO pigtail assemblies feature color coded fibers for easy splice identification, and the MPO interface is compatible with next generation networks and parallel optics protocols.

# **MPO** Ribbon Pigtails