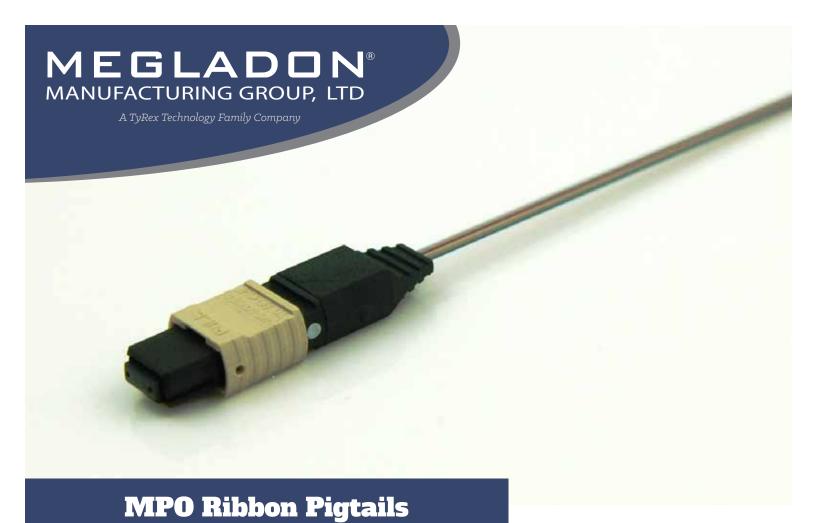

## The Megladon Difference

Megladon's **MPO Ribbon Pigtails** enable rapid deployment of a high-density backbone / horizontal cabling by significantly reducing installation time, cable / connector footprint and cost. This product enables you to splice into networks with ribbon splicers 12x faster than traditional connectors. MPO also offers up to 12x the density of standard connectors and reduces the amount of front patch panel adapter space compared to traditional discrete connectors as well. These MPO pigtail assemblies feature color coded fibers for easy splice identification, and the MPO interface is compatible with next generation networks and parallel optics protocols.

# **MPO** Ribbon Pigtails